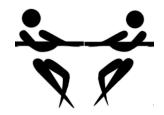

#### Force & Motion:

The picture below shows balanced forces. What would make it unbalanced?